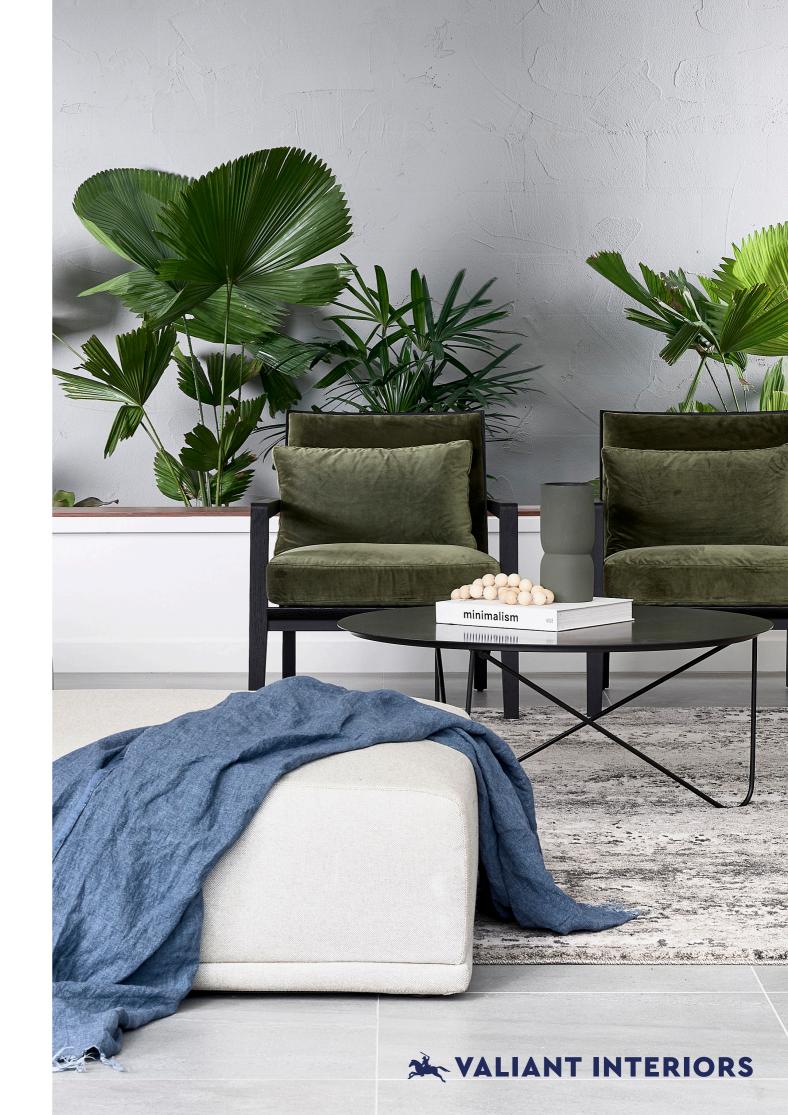

#### Living

1 x 3 Seater Lounge

2 x Armchair

1 x Coffee Table

2 x Side Table

2 x Table Lamp

1 x Floor Lamp

1 x Entertainment Unit

1 x Prop Television

1 x Floor Rug

1 x Large Faux Plant

1 x Art/Mirror

1 x Throw

+ Cushions (Up to 6)

+ Accessories (Up to 6)