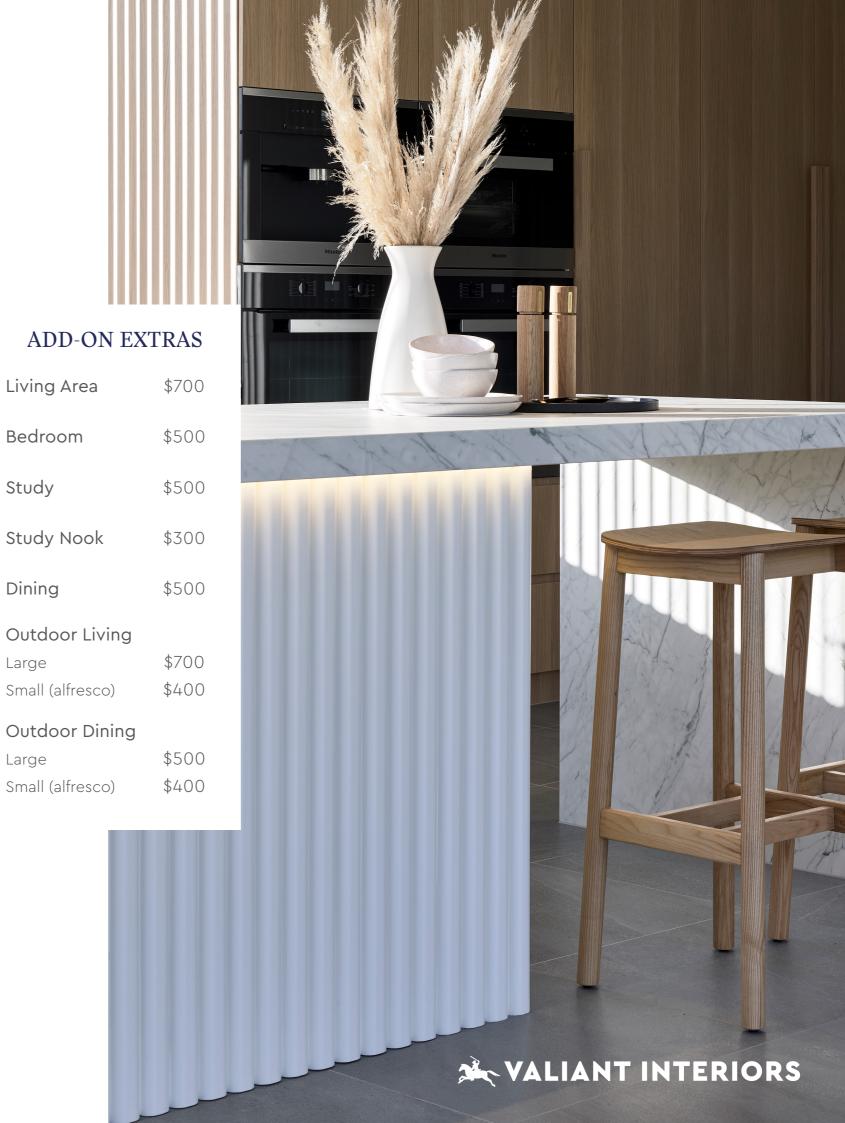

#### DURATION OF HIRE:

The hire term is 4 weeks with a complimentary 2 weeks, offering a total of a 6-week hire contract. Should you wish to extend, this can be arranged at a weekly hire rate.

\*Total price includes: 1 x Stylist, 2 x Removalists, Installation, Un-boxing, Rubbish Removal and GST. Delivery: Outside of metro Melbourne POA. Pricing and furniture inclusions is indicative only (every property is unique), is based on standard inclusions and may include additional charges based on scale of floor plan.